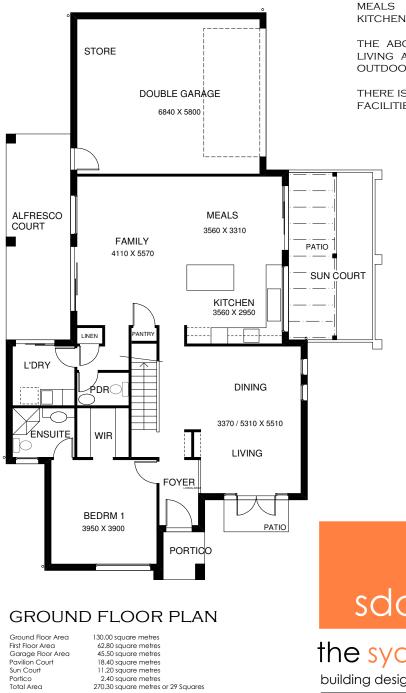

## STREET FACADE

DESIGNED FOR THE CORNER SITE, THE ABODE 270 OFFERS 4 GENEROUS BEDROOMS, EACH WITH BUILT IN ROBES, 2 BATHROOMS WITH A POWDER ROOM TO THE GROUND FLOOR. THERE ARE TWO LIVING ZONES, THE FORMAL LIVING & DINING ROOMS AND THE INFORMAL FAMILY & MEALS CENTRED AROUND THE SPACIOUS GOURMET KITCHEN WITH IT CENTRAL WORK BENCH.

THE ABODE HAS BEEN DESIGNED WITH TWO OUTDOOR LIVING AREAS, THE OPEN SUN COURT WITH A PRIMARY OUTDOOR LIVING AREA OFF THE ALFRESCO COURT.

THERE IS A DOUBLE GARAGE WITH ITS GENEROUS STORAGE FACILITIES, AND SECURED UNDER COVER ACCESS